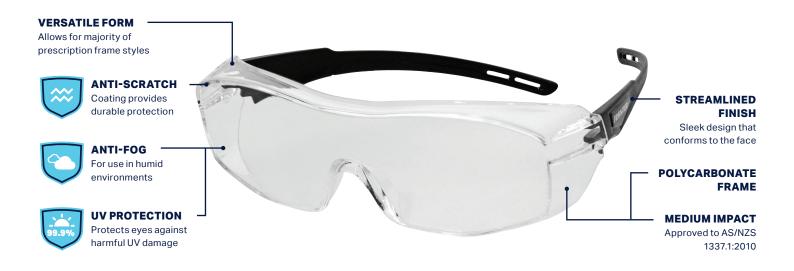

## **OSPX SAFETY GLASSES**

Effective and comfortable overglasses for wearers of prescription glasses

**APPLICATIONS** 

General Application • Construction • Agriculture • Mining