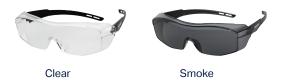

## **LENS COLOUR AVAILABLE**

## **SPECIFICATIONS**

| CODE            | LENS  | COATINGS                | BOX QTY | CARTON QTY |
|-----------------|-------|-------------------------|---------|------------|
| FROVERSPXCL0000 | Clear | Anti-fog / Anti-scratch | 12      | 144        |
| FROVERSPXSM0000 | Smoke | Anti-fog / Anti-scratch | 12      | 144        |